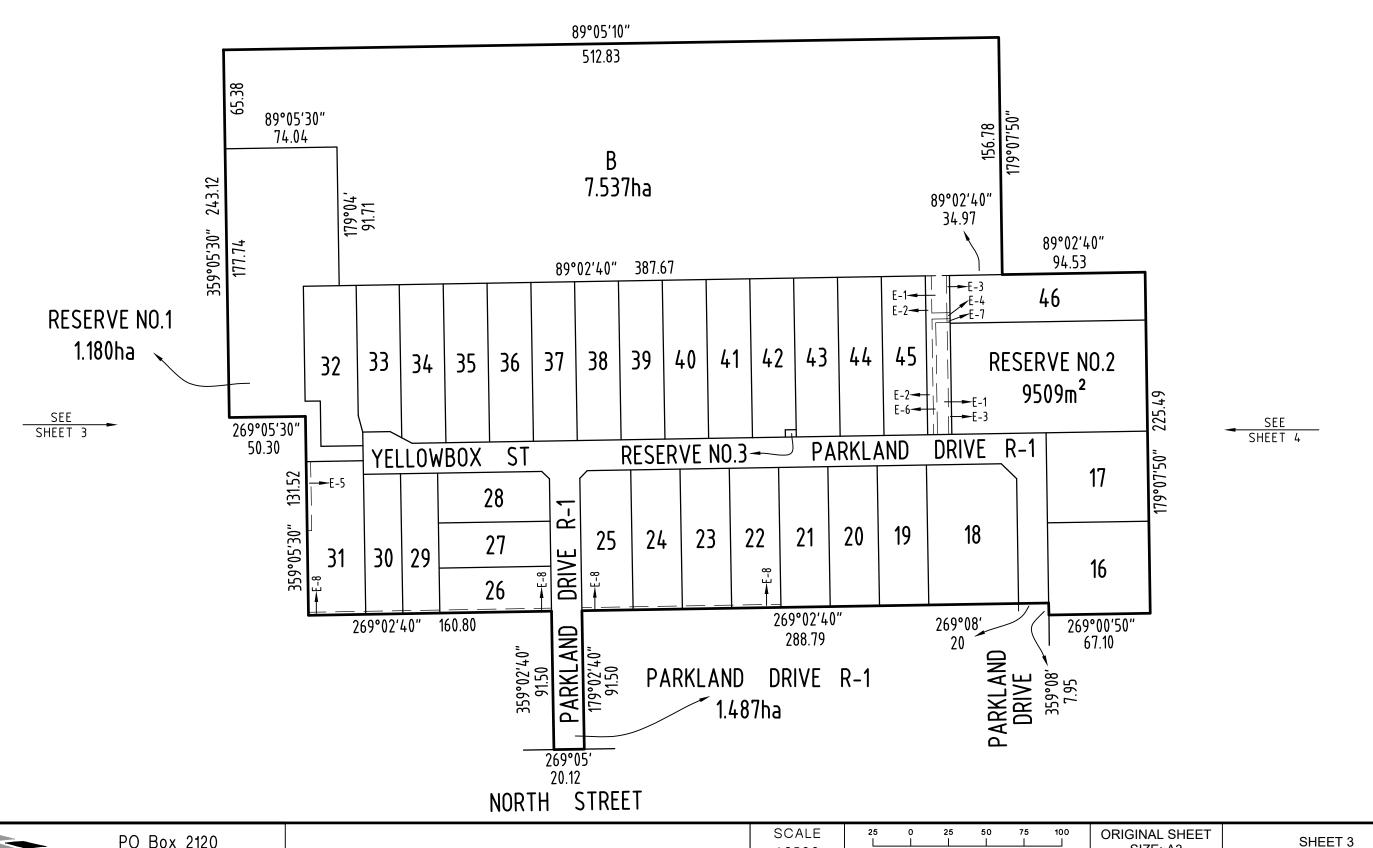

## PS 901933X PLAN OF SUBDIVISION EDITION 1 Council Name: Greater Shepparton City Council LOCATION OF LAND Council Reference Number: S-2021-129 **CONGUPNA** Planning Permit Reference: 2014-236/E SPEAR Reference Number: S187610H TOWNSHIP: Certification D SECTION: This plan is certified under section 11 (7) of the Subdivision Act 1988 CROWN ALLOTMENT: 13 (PART) Date of original certification under section 6 of the Subdivision Act 1988: 31/10/2022 **CROWN PORTION:** Public Open Space TITLE REFERENCE: C/T V.11894 F.073 A requirement for public open space under section 18 or 18A of the Subdivision Act 1988 has been made and the requirement has not been satisfied at Certification

55

ZONE:

**POSTAL ADDRESS: 50 VICTORIA STREET** TALLYGAROOPNA 3634 (at time of subdivision)

MGA2020 CO-ORDINATES: 359 400 E: (of approx centre of

PARISH:

LAST PLAN REFERENCE:

Identifier

R-1

**RESERVE NO.1** 

**RESERVE NO.2 RESERVE NO.3** 

N: 5 988 900 land in plan)

> Council/Body/Person GREATER SHEPPARTON CITY COUNCIL GREATER SHEPPARTON CITY COUNCIL GREATER SHEPPARTON CITY COUNCIL POWERCOR AUSTRALIA LTD

LOT A ON PS742406G

FURTHER PURPOSES OF THIS PLAN:

TO REMOVE THAT PART OF THE DRAINAGE EASEMENT IN FAVOUR OF GREATER SHEPPARTON CITY COUNCIL SHOWN AS E-1 ON & CREATED IN PS742406G.

**NOTATIONS** 

Digitally signed by: Andrew Dainton for Greater Shepparton City Council on 21/06/2023

**GROUNDS FOR REMOVAL:** CONSENT OF THE INTERESTED AUTHORITY.

**NOTATIONS** 

**VESTING OF ROADS OR RESERVES** 

SURVEY: THIS PLAN IS BASED ON SURVEY.

STAGING: THIS IS NOT A STAGED SUBDIVISION.

PLANNING PERMIT NO. 2014-236/E DEPTH LIMITATION: DOES NOT APPLY

THIS SURVEY HAS BEEN CONNECTED TO PERMANENT MARKS NO(s)

TALLYGAROOPNA PM 25, 31, 40 & CONGUPNA PM 57.

IN PROCLAIMED SURVEY AREA NO. -

**EASEMENT INFORMATION** 

LEGEND: A - Appurtenant Easement E - Encumbering Easement R - Encumbering Easement (Road)

Easement Width Land Benefited/In Favour Of Purpose Origin Reference (Metres)

SEE SHEET 2 FOR EASEMENT INFORMATION

PO Box 2120 98 Nixon Street Shepparton Vic 3630 Tel (03) 5821 7171 Fax (03) 5821 2725

| URVEYOR REFERENCE NO: 5 | 314 |
|-------------------------|-----|
|-------------------------|-----|