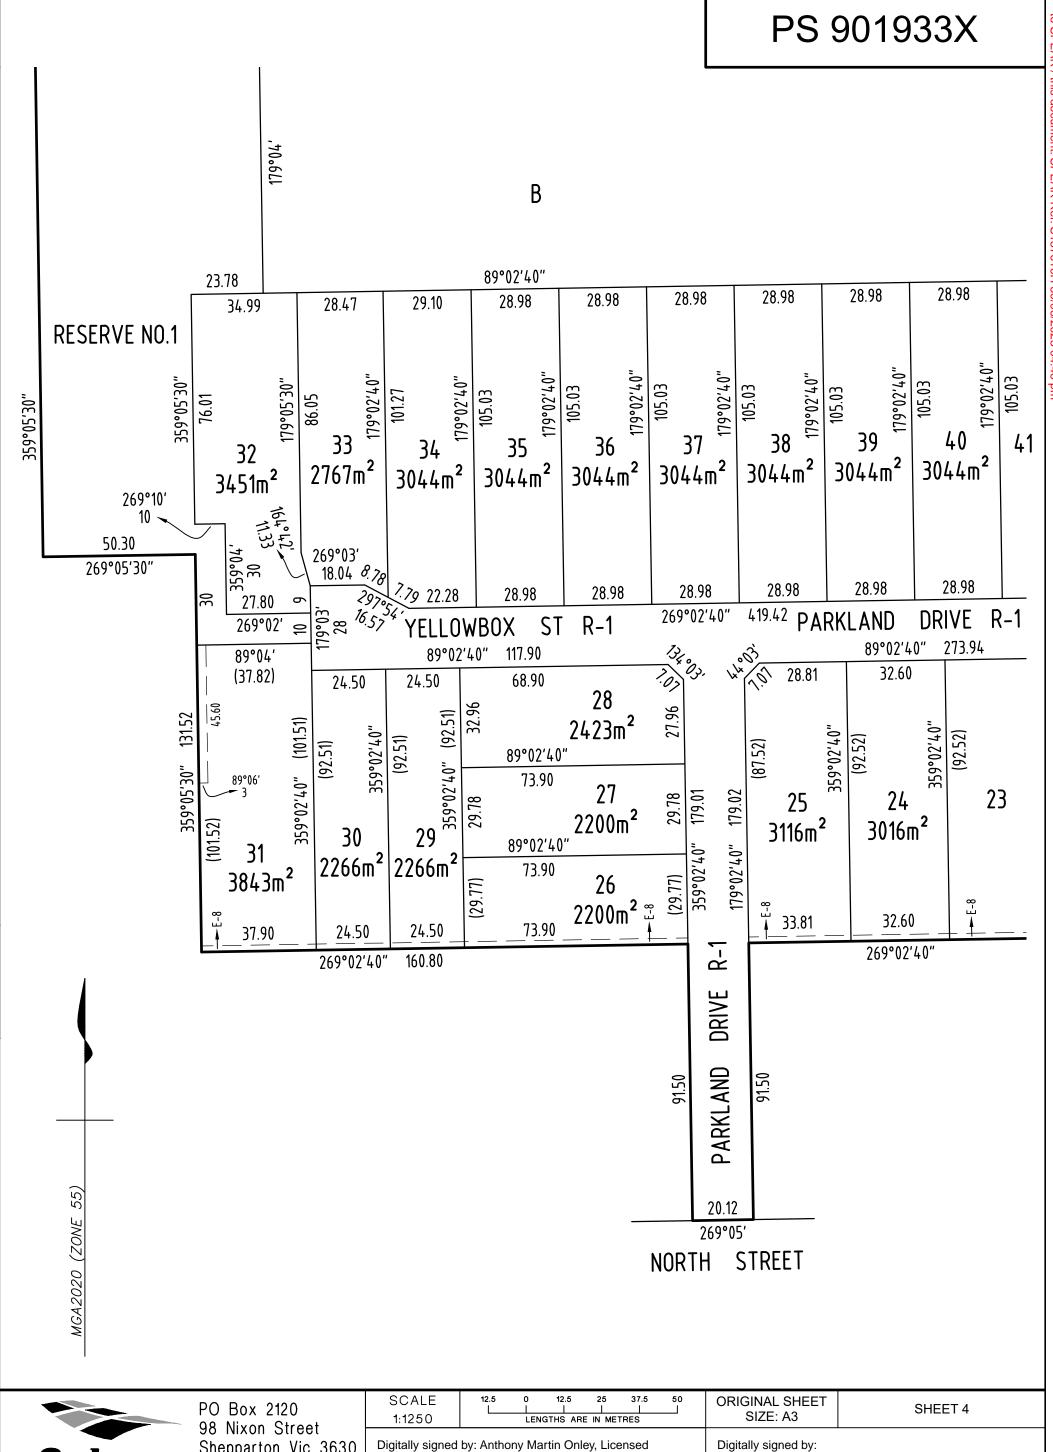

## PS 901933X PLAN OF SUBDIVISION EDITION 1 Council Name: Greater Shepparton City Council LOCATION OF LAND Council Reference Number: S-2021-129 **CONGUPNA** Planning Permit Reference: 2014-236/E SPEAR Reference Number: S187610H TOWNSHIP: Certification D SECTION: This plan is certified under section 11 (7) of the Subdivision Act 1988 CROWN ALLOTMENT: 13 (PART) Date of original certification under section 6 of the Subdivision Act 1988: 31/10/2022 **CROWN PORTION:** Public Open Space TITLE REFERENCE: C/T V.11894 F.073 A requirement for public open space under section 18 or 18A of the Subdivision Act 1988 has been made and the requirement has not been satisfied at Certification

55

ZONE:

**POSTAL ADDRESS: 50 VICTORIA STREET** TALLYGAROOPNA 3634 (at time of subdivision)

MGA2020 CO-ORDINATES: 359 400 E: (of approx centre of

PARISH:

LAST PLAN REFERENCE:

Identifier

R-1

**RESERVE NO.1** 

**RESERVE NO.2 RESERVE NO.3** 

N: 5 988 900 land in plan)

> Council/Body/Person GREATER SHEPPARTON CITY COUNCIL GREATER SHEPPARTON CITY COUNCIL GREATER SHEPPARTON CITY COUNCIL POWERCOR AUSTRALIA LTD

LOT A ON PS742406G

FURTHER PURPOSES OF THIS PLAN:

TO REMOVE THAT PART OF THE DRAINAGE EASEMENT IN FAVOUR OF GREATER SHEPPARTON CITY COUNCIL SHOWN AS E-1 ON & CREATED IN PS742406G.

**NOTATIONS** 

Digitally signed by: Andrew Dainton for Greater Shepparton City Council on 21/06/2023

**GROUNDS FOR REMOVAL:** CONSENT OF THE INTERESTED AUTHORITY.

**NOTATIONS** 

**VESTING OF ROADS OR RESERVES** 

SURVEY: THIS PLAN IS BASED ON SURVEY.

STAGING: THIS IS NOT A STAGED SUBDIVISION.

PLANNING PERMIT NO. 2014-236/E DEPTH LIMITATION: DOES NOT APPLY

THIS SURVEY HAS BEEN CONNECTED TO PERMANENT MARKS NO(s)

TALLYGAROOPNA PM 25, 31, 40 & CONGUPNA PM 57.

IN PROCLAIMED SURVEY AREA NO. -

**EASEMENT INFORMATION** 

LEGEND: A - Appurtenant Easement E - Encumbering Easement R - Encumbering Easement (Road)

Easement Width Land Benefited/In Favour Of Purpose Origin Reference (Metres)

SEE SHEET 2 FOR EASEMENT INFORMATION

PO Box 2120 98 Nixon Street Shepparton Vic 3630 Tel (03) 5821 7171 Fax (03) 5821 2725

| URVEYOR REFERENCE NO: 5 | 314 |
|-------------------------|-----|
|-------------------------|-----|